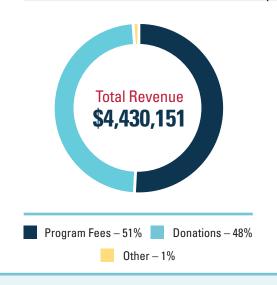

## INCOME STATEMENT

|                      | TOTAL<br>FY 2016 | UNRESTRICTED 2017 | TEMPORARILY<br>RESTRICTED<br>2017 | TOTAL<br>FY 2017 |
|----------------------|------------------|-------------------|-----------------------------------|------------------|
| Revenue              | \$3,963,908      | \$4,139,431       | \$290,720                         | \$4,430,151      |
| Net Assets Released  | \$0              | \$248,214         | (\$248,214)                       | \$0              |
| Expenses             | \$3,741,158      | \$4,191,248       | -                                 | \$4,191,248      |
| Change in Net Assets | \$222,750        | \$196,397         | \$42,506                          | \$238,903        |