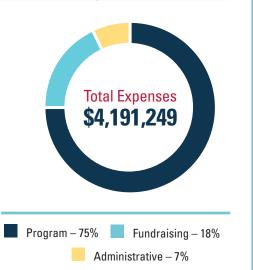

## INCOME STATEMENT

|                      | TOTAL<br>FY 2016 | UNRESTRICTED 2017 | TEMPORARILY<br>RESTRICTED<br>2017 | TOTAL<br>FY 2017 |
|----------------------|------------------|-------------------|-----------------------------------|------------------|
| Revenue              | \$3,963,908      | \$4,139,431       | \$290,720                         | \$4,430,151      |
| Net Assets Released  | \$0              | \$248,214         | (\$248,214)                       | \$0              |
| Expenses             | \$3,741,158      | \$4,191,248       | -                                 | \$4,191,248      |
| Change in Net Assets | \$222,750        | \$196,397         | \$42,506                          | \$238,903        |