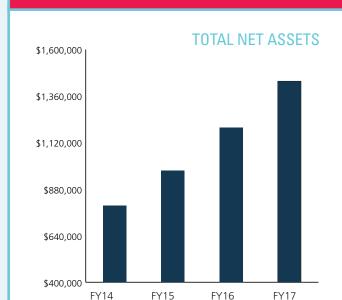

## **BALANCE SHEET**

|                                        | 2016        | 2017        |
|----------------------------------------|-------------|-------------|
| Unrestricted Funds and Working Capital | \$844,268   | \$1,034,960 |
| Temporarily Restricted Assets          | \$318,214   | \$360,720   |
| Net Property and Equipment             | \$35,275    | \$40,980    |
| Total Net Assets                       | \$1,197,757 | \$1,436,660 |