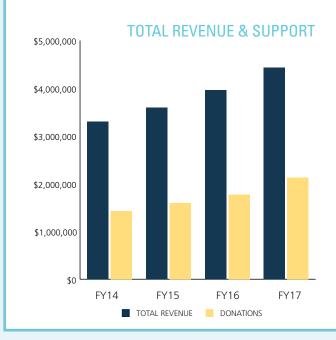

## INCOME STATEMENT

|                      | TOTAL<br>FY 2016 | UNRESTRICTED 2017 | TEMPORARILY<br>RESTRICTED<br>2017 | TOTAL<br>FY 2017 |
|----------------------|------------------|-------------------|-----------------------------------|------------------|
| Revenue              | \$3,963,908      | \$4,139,431       | \$290,720                         | \$4,430,151      |
| Net Assets Released  | \$0              | \$248,214         | (\$248,214)                       | \$0              |
| Expenses             | \$3,741,158      | \$4,191,248       | -                                 | \$4,191,248      |
| Change in Net Assets | \$222,750        | \$196,397         | \$42,506                          | \$238,903        |