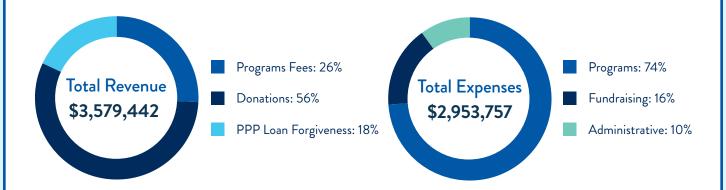

#### **Income Statement**

|                      | Total FY 2021 | Total FY 2022 |
|----------------------|---------------|---------------|
| Revenue              | \$2,777,319   | \$3,579,442   |
| Expenses             | \$2,056,391   | \$2,953,757   |
| Change in Net Assets | \$720,928     | \$625,685     |