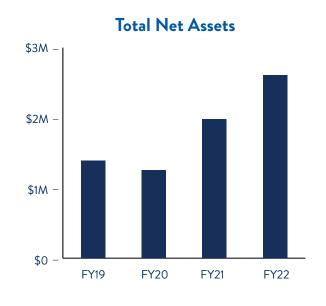

#### **Balance Sheet**

|                                      | 2021        | 2022         |
|--------------------------------------|-------------|--------------|
| Unrestricted Funds & Working Capital | \$1,197,178 | \$1,755, 484 |
| Temporarily Restricted Assets        | \$353,558   | \$396,048    |
| Net Property and Equipment           | \$428,341   | \$453,230    |
| Total Net Assets                     | \$1,979,077 | \$2,604,762  |