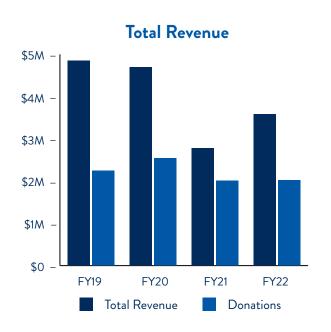

#### **Income Statement**

|                      | Total FY 2021 | Total FY 2022 |
|----------------------|---------------|---------------|
| Revenue              | \$2,777,319   | \$3,579,442   |
| Expenses             | \$2,056,391   | \$2,953,757   |
| Change in Net Assets | \$720,928     | \$625,685     |